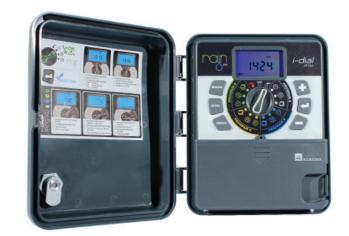

## **I-DIAL 24 VAC OUTDOOR**

Controller

## **DESCRIPTION**

I-DIAL is a new and unique electronic controller 4-6-8 station outdoor for residential application. The I-dial family is available at the same price both 24 VAC or 9 VDC solenoid.

It follows the Rain's controllers philosophy and it allows to easily set the programming in 3 steps: start time, duration, frequency.

## **TECHNICAL CHARACTERISTICS**

- $\bullet$  4 6 8 stations models
- Outdoor Model with Internal Transformer
- Electrical Power Supply: 220 VAC 50Hz
- Electrical Outputs: 24 Volts AC, 1.0 AMP
- 4 independent programs
- 4 independent start times (1 per each program)
- Next start time visualization
- Run Times: 1 min. to 240 min per station
- Watering cycles: from 4 per day up to 1 per week
- Watering Schedule: 7 day calendar with individual day selection, or 1 to 19 day interval watering
- Water Budgeting Mode from 10% to 200%
- Master Valve/Pump 24 VAC outlet can be enabled or disabled by
- Power Failure: 2 x 1.5 volt AA alkaline battery permanently maintains programs. (not included)
- Rain Sensor Inlet, programmable per each station
- Freeze-program function (OFF)
- Wide backlit LCD display
- Low-battery function
- Pump Start Relay connection enabled
- Permanent Memory Saves programs during power outages