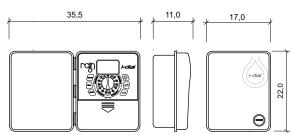

## **TECHNICAL CHARACTERISTICS**

- $\bullet$  4 6 8 stations models
- Outdoor Model with Internal Transformer
- Electrical Power Supply: 220 VAC 50Hz
- Electrical Outputs: 24 Volts AC, 1.0 AMP
- 4 independent programs
- 4 independent start times (1 per each program)
- Next start time visualization
- Run Times: 1 min. to 240 min per station
- Watering cycles: from 4 per day up to 1 per week
- Watering Schedule: 7 day calendar with individual day selection, or 1 to 19 day interval watering
- Water Budgeting Mode from 10% to 200%
- Master Valve/Pump 24 VAC outlet can be enabled or disabled by
- Power Failure: 2 x 1.5 volt AA alkaline battery permanently maintains programs. (not included)
- Rain Sensor Inlet, programmable per each station
- Freeze-program function (OFF)
- Wide backlit LCD display
- Low-battery function
- Pump Start Relay connection enabled
- Permanent Memory Saves programs during power outages