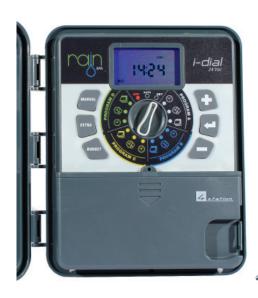

## **I-DIAL 24 VAC OUTDOOR**

Controller

## **DESCRIPTION**

I-DIAL is a new and unique electronic controller 4-6-8 station outdoor for residential application. The I-dial family is available at the same price both 24 VAC or 9 VDC solenoid.

It follows the Rain's controllers philosophy and it allows to easily set the programming in 3 steps: start time, duration, frequency.

## **TECHNICAL CHARACTERISTICS**

- $\bullet$  4 6 8 stations models
- Outdoor Model with Internal Transformer
- Electrical Power Supply: 220 VAC 50Hz
- Electrical Outputs: 24 Volts AC, 1.0 AMP
- 4 independent programs
- 4 independent start times (1 per each program)
- Next start time visualization
- Run Times: 1 min. to 240 min per station
- Watering cycles: from 4 per day up to 1 per week
- Watering Schedule: 7 day calendar with individual day selection, or 1 to 19 day interval watering
- Water Budgeting Mode from 10% to 200%
- Master Valve/Pump 24 VAC outlet can be enabled or disabled by
- Power Failure: 2 x 1.5 volt AA alkaline battery permanently maintains programs. (not included)
- Rain Sensor Inlet, programmable per each station
- Freeze-program function (OFF)
- Wide backlit LCD display
- Low-battery function
- Pump Start Relay connection enabled
- Permanent Memory Saves programs during power outages