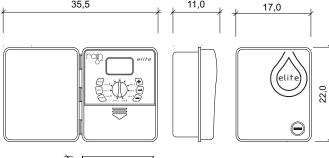

## ELITE INDOOR/OUTDOOR

Controller 24 Vac

## **TECHNICAL CHARACTERISTICS**

- 4-6-8-10 stations
- Indoor & Outdoor version
- 24 Vac version. Transformer included & 2 x 1.5V AA cells for back up memory (not included)
- Independent program for each station
- 4 start times per each station
- Run Time from 1 to 240 minutes
- Fertilizer Output from 0% to 90% with 10% steps
- Watering Cycles per each station : from 4 per day, up to 1 every 15
- Next Start Time Visualization
- Water Budgetting Function. From 10% to 200%
- Rain Sensor Inlet, programmable per each station
- Freeze-Program Function (OFF)
- Wide backlit LCD display
- Low Battery Function
- Permanent Memory. It saves programs also when without power