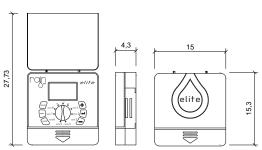

## ELITE INDOOR/OUTDOOR

Controller 24 Vac

## **TECHNICAL CHARACTERISTICS**

- 4-6-8-10 stations
- Indoor & Outdoor version
- 24 Vac version. Transformer included & 2 x 1.5V AA cells for back up memory (not included)
- Independent program for each station
- 4 start times per each station
- Run Time from 1 to 240 minutes
- Fertilizer Output from 0% to 90% with 10% steps
- Watering Cycles per each station : from 4 per day, up to 1 every 15
- Next Start Time Visualization
- Water Budgetting Function. From 10% to 200%
- Rain Sensor Inlet, programmable per each station
- Freeze-Program Function (OFF)
- Wide backlit LCD display
- Low Battery Function
- Permanent Memory. It saves programs also when without power