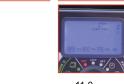

## 1. NEW PROGRAMING METOD





35,5





3. COVER

4. 3" BACK LIGHT LCD SCREEN





## ELITE INDOOR/OUTDOOR

Controller 24 Vac

## **DESCRIPTION**

ELITE is a new and unique controller 4-6-8-10 stations based on independent zone setting.

Each station has independent of start times, durations and frequencies and FERTILIZER settings.

If activated the FERTILIZER function generates an extra output for managing the fertilizing system.

It works on a percentage (from 0% to 90%) of the duration set on each zone.

Each station has 4 start times linked to an independent duration and an independent frequency.

## **TECHNICAL CHARACTERISTICS**

- 4-6-8-10 stations
- Indoor & Outdoor version
- 24 Vac version. Transformer included & 2 x 1.5V AA cells for back up memory (not included)
- Independent program for each station
- 4 start times