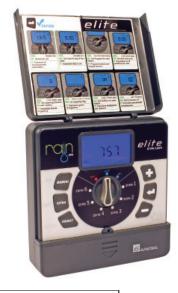

## 1. NEW PROGRAMING METOD

35,5

3. COVER

4. 3" BACK LIGHT LCD SCREEN

## ELITE INDOOR/OUTDOOR

Controller 24 Vac

## **DESCRIPTION**

ELITE is a new and unique controller 4-6-8-10 stations based on independent zone setting.

Each station has independent of start times, durations and frequencies and FERTILIZER settings.