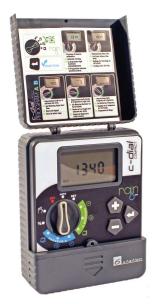

# C-DIAL 9VDC INDOOR

Controller

## **DESCRIPTION**

C-DIAL is a new and unique electronic controller 4-6 station indoor for residential application. The C-dial family is available at the same price both 24 VAC or 9 VDC solenoid.

It follows the Rain's controllers philosophy and it allows to easily set the programming in 3 steps: start time, duration, frequency.

## **TECHNICAL CHARACTERISTICS**

- 4 6 stations models
- Indoor Model
- Operating 9 VDC latching solenoids only
- Electrical Power Supply 4 x 1.5 volt AA alkaline batteries (not included)
- 2 independent programs
- 2 independent start times (1 per each program)
- Run Times: 1 min. to 240 min per station
- Next start time visualization
- Watering cycles: from 4 per day, up to 1 each 19 days
- Watering Schedule: 7 day calendar
- Water Budgeting Mode from 10% to 200%
- Rain Sensor Inlet
- Freeze-program function (OFF)
- Low-battery function
- Permanent Memory. It saves programs also without power