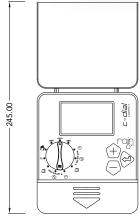

## **DESCRIPTION**

C-DIAL is a new and unique electronic controller 4-6 station indoor for residential application. The C-dial family is available at the same price both 24 VAC or 9 VDC solenoid.

It follows the Rain's controllers philosophy and it allows to easily set the programming in 3 steps: start time, duration, frequency.

## **TECHNICAL CHARACTERISTICS**

- 4 6 stations models
- Indoor Model
- Operating 9 VDC latching solenoids only
- Electrical Power Supply 4 x 1.5 volt AA alkaline batteries (not included)
- 2 independent programs
- 2 independent start times (1 per each program)
- Run Times: 1 min. to 240 min per station
- Next start time visualization
- Watering cycles: from 4 per day, up to 1 each 19 days
- Watering Schedule: 7 day calendar
- Water Budgeting Mode from 10% to 200%
- Rain Sensor Inlet
- Freeze-program function (OFF)
- Low-battery function
- Permanent Memory. It saves programs also without power