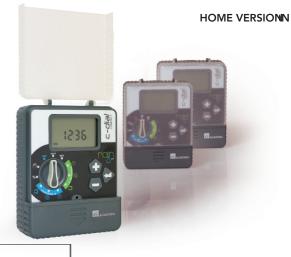

# C-DIAL 9VDC INDOOR

Controller

## **DESCRIPTION**

C-DIAL is a new and unique electronic controller 4-6 station indoor for residential application. The C-dial family is available at the same price both 24 VAC or 9 VDC solenoid.

It follows the Rain's controllers philosophy and it allows to easily set the programming in 3 steps: start time, duration, frequency.

## **TECHNICAL CHARACTERISTICS**

- 4 6 stations models
- Indoor Model
- Operating 9 VDC latching solenoids only
- Electrical Power Supply 4 x 1.5 volt AA alkaline batteries (not included)
- 2 independent programs
- 2 independent start times (1 per each program)
- Run Times: 1 min. to 240 min per station
- Next start time visualization
- Watering cycles: from 4 per day, up to 1 each 19 days
- Watering Schedule: 7 day calendar
- Water Budgeting Mode from 10% to 200%
- Rain Sensor Inlet
- Freeze-program function (OFF)
- Low-battery function
- Permanent Memory. It saves programs also without power