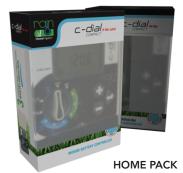

| Code        | Models                                   | Box Qt.v | Box - cm |
|-------------|------------------------------------------|----------|----------|
| 200.4181410 | C-DIAL 9 VOLT 4 ZONES INDOOR - PRO PACK  | 8        | 36x21x15 |
| 200.4181610 |                                          | 8        | 36x21x15 |
|             | C-DIAL 9 VOLT 6 ZONES INDOOR - PRO PACK  |          |          |
| 300.4181410 | C-DIAL 9 VOLT 4 ZONES INDOOR - HOME PACK | 8        | 36x21x15 |
| 300.4181610 | C-DIAL 9 VOLT 6 ZONES INDOOR - HOME PACK | 8        | 36x21x15 |