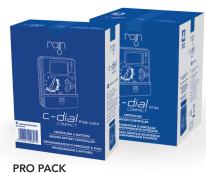

| Code        | Models                                   | Box Qt.v | Box - cm |
|-------------|------------------------------------------|----------|----------|
| 200.4181410 | C-DIAL 9 VOLT 4 ZONES INDOOR - PRO PACK  | 8        | 36x21x15 |
| 200.4181610 |                                          | 8        | 36x21x15 |
|             | C-DIAL 9 VOLT 6 ZONES INDOOR - PRO PACK  |          |          |
| 300.4181410 | C-DIAL 9 VOLT 4 ZONES INDOOR - HOME PACK | 8        | 36x21x15 |
| 300.4181610 | C-DIAL 9 VOLT 6 ZONES INDOOR - HOME PACK | 8        | 36x21x15 |