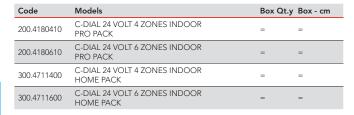

#### **TECHNICAL CHARACTERISTICS**

- 4 6 stations models
- Indoor Models with External Transformer
- Electrical Power Supply: 220 VAC 50Hz
- Electrical Outputs: 24 Volts AC, 0.8 AMP
- 2 independent programs
- 2 independent start times (1 per each program)
- Next start time visualization
- Run Times: 1 min. to 240 min per station
- Watering cycles: from 4 per day up to1 per week
- Watering Schedule: 7 day calendar with individual day selection
- Water Budgeting Mode from 10% to 200%
- Master Valve/Pump 24 VAC outlet can be enabled or disabled by station.
- Power Failure: 2 x 1.5 volt AA alkaline battery permanently maintains programs. (not included)
- Rain Sensor Inlet
- Freeze-program function (OFF)
- Low-battery function
- Pump Start Relay
- Permanent Memory Saves programs during power outages