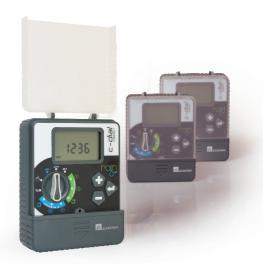

#### **DESCRIPTION**

C-DIAL is a new and unique electronic controller 4-6 station indoor for residential application. The C-dial family is available at the same price both 24 VAC or 9 VDC solenoid.

It follows the Rain's controllers philosophy and it allows to easily set the programming in 3 steps: start time, duration, frequency.

#### **TECHNICAL CHARACTERISTICS**

- 4 6 stations models
- Indoor Models with External Transformer
- Electrical Power Supply: 220 VAC 50Hz
- Electrical Outputs: 24 Volts AC, 0.8 AMP
- 2 independent programs
- 2 independent start times (1 per each program)
- Next start time visualization
- Run Times: 1 min. to 240 min per station
- Watering cycles: from 4 per day up to1 per week
- Watering Schedule: 7 day calendar with individual day selection
- Water Budgeting Mode from 10% to 200%
- Master Valve/Pump 24 VAC outlet can be enabled or disabled by station.
- Power Failure: 2 x 1.5 volt AA alkaline battery permanently maintains programs. (not included)
- Rain Sensor Inlet
- Freeze-program function (OFF)
- Low-battery function
- Pump Start Relay
- Permanent Memory Saves programs during power outages