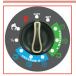

### 1. NEW PROGRAMING METHOD











4. LCD SCREEN



## **C-DIAL 24 VAC INDOOR**



Controller

#### **DESCRIPTION**

C-DIAL is a new and unique electronic controller 4-6 station indoor for residential application. The C-dial family is available at the same price both 24 VAC or 9 VDC solenoid.

It follows the Rain's controllers philosophy and it allows to easily set the programming in 3 steps: start time, duration, frequency.

#### **TECHNICAL CHARACTERISTICS**

- 4 6 stations models
- Indoor Models with External Transformer
- Electrical Power Supply: 220 VAC 50Hz
- Electrical Outputs: 24 Volts AC, 0.8 AMP
- 2 independent programs
- 2 independent start times (1 per each program)
- Next start time visualization
- Run Times: 1 min. to 240 min per station
- Watering cycles: from 4 per day up to1 per week
- Watering Sc