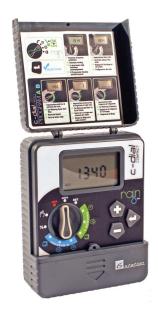

## **C-DIAL 24 VAC INDOOR**

Controller

#### **DESCRIPTION**

C-DIAL is a new and unique electronic controller 4-6 station indoor for residential application. The C-dial family is available at the same price both 24 VAC or 9 VDC solenoid.

It follows the Rain's controllers philosophy and it allows to easily set the programming in 3 steps: start time, duration, frequency.

#### **TECHNICAL CHARACTERISTICS**

- 4 6 stations models
- Indoor Models with External Transformer
- Electrical Power Supply: 220 VAC 50Hz
- Electrical Outputs: 24 Volts AC, 0.8 AMP
- 2 independent programs
- 2 independent start times (1 per each program)
- Next start time visualization
- Run Times: 1 min. to 240 min per station
- Watering cycles: from 4 per day up to1 per week
- Watering Schedule: 7 day calendar with individual day selection
- Water Budgeting Mode from 10% to 200%
- Master Valve/Pump 24 VAC outlet can be enabled or disabled by station.
- Power Failure: 2 x 1.5 volt AA alkaline battery permanently maintains programs. (not included)
- Rain Sensor Inlet
- Freeze-program function (OFF)
- Low-battery function
- Pump Start Relay
- Permanent Memory Saves programs during power outages