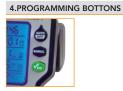

## **COMPLETE USER-FRIENDLY PROGRAMMING**

- 1 program
- Run time min/max: 1/240 minutes
- Watering frequency: from every 6 hours up to once 15 days
- Current time indication
- Start time indication
- Duration of watering indication
- Frequency indication
- Next irrigation indication
- Watering countdown
- Low battery function