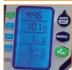

#### **DESCRIPTION**

Amico + ™ tap timer has been studied to be the most user friendly and a high quality product in the market. Programming has never been so easy, the large display 3" allows to see all the data in one look. The backlit display and the large characters allow to program the controller during the day and the night.

## **COMPLETE USER-FRIENDLY PROGRAMMING**

- 1 program
- Run time min/max: 1/240 minutes
- Watering frequency: from every 6 hours up to once 15 days
- Current time indication
- Start time indication
- Duration of watering indication
- Frequency indication
- Next irrigation indication
- Watering countdown
- Low battery function