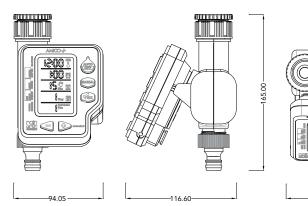

### 1. REMOVABLE CONTROL UNIT

3. 3" BACKLIT LCD DISPLAY

PROGRAM WITH 3 SIMPLE STEPS.

HOME PACK

#### **TECHNICAL CHARACTERISTICS**

- 1 zone
- Inlet thread ¾"-1"
- Outlet thread ¾"
- Max working pressure 6 bars
- Min flow 5 I/min
- Max flow 40 l/min
- Min bar 1.0 bar
- Diaphragm 9 VDC electric valve
- Removable control unit
- ABS Body
- Hard plastic cover for LDC display protection
- Wide backlit 3" LCD display
- Powered by 2 alkaline 1.5 volt (AA)