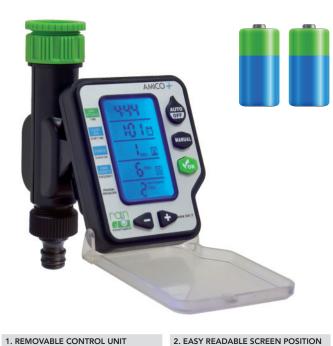

### 1. REMOVABLE CONTROL UNIT

3. 3" BACKLIT LCD DISPLAY

PROGRAM WITH 3 SIMPLE STEPS.

HOME PACK

#### **DESCRIPTION**

Amico + ™ tap timer has been studied to be the most user friendly and a high quality product in the market. Programming has never been so easy, the large display 3" allows to see all the data in one look. The backlit display and the large characters allow to program the controller during the day and the night.

#### **TECHNICAL CHARACTERISTICS**

- 1 zone
- Inlet thread ¾"-1"
- Outlet thread ¾"
- Max working pressure 6 bars
- Min flow 5 I/min
- Max flow 40 l/min
- Min bar 1.0 bar
- Diaphragm 9 VDC electric valve
- Removable control unit
- ABS Body
- Hard plastic cover for LDC display protection
- Wide backlit 3" LCD display
- Powered by 2 alkaline 1.5 volt (AA)